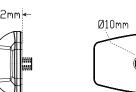

## **Fitting Instructions**

Left or right hand mountable. Drill 10mm hole into flat surface and mount horizontally to the ground with 3M Tape and serrated plug. LEDs must be facing the rear of the vehicle. Please refer to ADR 13/00 for mounting instructions.

52mm