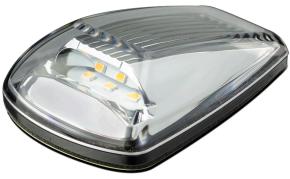

## **Category 6 Side Direction Indicator**

**ECE** Approved

100% Waterproof

**5 Year** Warranty

• Suitable for Vehicle GVM Upgrade

• Low Profile, Compact Design

• Easy Fit with 3M Tape & Plug

• IP67 100% Waterproof

• Voltage Range 9-32 Volt

**Function** Side Direction Indicator

**Voltage** 9-32V

LED Qty 3

**Approvals** ECE R6 CAT 6

Cable 30cm

**Lens** Polycarbonate **Base** Polycarbonate

**Draw @13.8V** 0.12A

-77mm

**@28V** 0.08A

Part No. 77AM2 Amber Lens

Part No. 77ACM2 Clear Lens