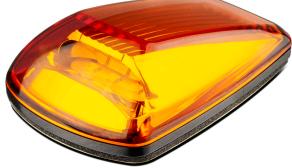

## **Category 6 Side Direction Indicator**

**ECE** Approved

100% Waterproof

**5 Year** Warranty

• Suitable for Vehicle GVM Upgrade

• Low Profile, Compact Design

• Easy Fit with 3M Tape & Plug

• IP67 100% Waterproof

• Voltage Range 9-32 Volt

**Function** Side Direction Indicator

**Voltage** 9-32V

LED Qty 3

**Approvals** ECE R6 CAT 6

Cable 30cm

**Lens** Polycarbonate **Base** Polycarbonate

**Draw @13.8V** 0.12A

-77mm

**@28V** 0.08A

Part No. 77AM2 Amber Lens

Part No. 77ACM2 Clear Lens