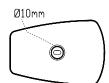

## **Fitting Instructions**

Left or right hand mountable. Drill 10mm hole into flat surface and mount horizontally to the ground with 3M Tape and serrated plug. LEDs must be facing the rear of the vehicle. Please refer to ADR 13/00 for mounting instructions.